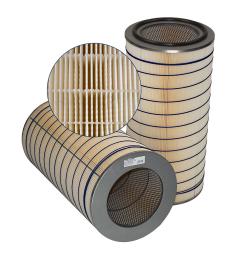

## **HEMIPLEAT® EXTREME FLAME RETARDANT**

CAMEIL DADT NILIMBED

| CAMFIL PART NUMBER             | 230985006                                                                                                   |
|--------------------------------|-------------------------------------------------------------------------------------------------------------|
| DIAMETER OF END CAPS (OD X ID) | 16" x 11.5" (292.1 mm x 406.4 mm)                                                                           |
| LENGTH                         | 34.00" (863.6 mm)                                                                                           |
| END CAP CONFIGURATION          | Open/open                                                                                                   |
| MEDIA                          | HemiPleat eXtreme Flame Retardant                                                                           |
| MEDIA COLOR                    | White                                                                                                       |
| MEDIA AREA                     | 243 sq. ft. (22.6 m²)                                                                                       |
| DESCRIPTION                    | Blended cellulose and polyester fibers chemically treated with a flame retardant and coated with nanofibers |
| EFFICIENCY RATING              | MERV 15                                                                                                     |
| MAX. OPERATING TEMPERATURE     | 160° F (71° C)                                                                                              |
| WASHABLE                       | No                                                                                                          |
| CONDUCTIVE                     | No                                                                                                          |
| SPECIAL FEATURES               | G1 - Gasket both ends                                                                                       |