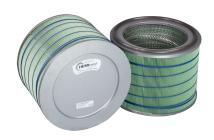

## CARTRIDGE FILTER DATA SHEET

## **HEMIPLEAT® GREEN**

| CAMFIL PART NUMBER             | 213493001                              |
|--------------------------------|----------------------------------------|
| DIAMETER OF END CAPS (OD X ID) | 16" x 11.5" (292.1 mm x 406.4 mm)      |
| LENGTH                         | 11.50" (292.1 mm)                      |
| END CAP CONFIGURATION          | Open/closed (no hole)                  |
| MEDIA                          | HemiPleat Green                        |
| MEDIA COLOR                    | Green                                  |
| MEDIA AREA                     | 82 sq. ft. (7.6 m²)                    |
| DESCRIPTION                    | Blended cellulose and polyester fibers |
| EFFICIENCY RATING              | MERV 10                                |
| MAX. OPERATING TEMPERATURE     | 160° F (71° C)                         |
| WASHABLE                       | No                                     |
| CONDUCTIVE                     | No                                     |
| SPECIAL FEATURES               | G1 - Gasket both ends                  |